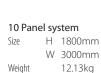

8 Panel + 2 headers Size H 2000mm W 2400mm Weight 11kg

10 Panel + 2 headers Size H 2000mm W 2400mm Weight 24kg

Header H 200mm Size W 600mm