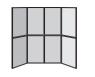

## These popular lightweight display systems are now available with black or grey trim

Lightweight folding panel system – a six panel system weighs only 7.5kg. 600 x 900mm panels are PVC framed in a choice of black or grey. Top and bottom panels are linked with flexible hinging, and clip on top of each other for easy assembly. Available in a 6, 7, 8 and 10 panel configuration with a range optional carry bags and header panels. All panels are double sided with a choice of loop nylon

Cyan Apple

BusyFold® Light Panel size 600 x 900mm 6 Panel system 7 Panel system H 1800mm Size

H 1800mm Size W 1800mm 7.5kg Weight

Weight

BusyFold® Light Kits Panel size 600 x 900mm

| 6 Panel + header |   |        |
|------------------|---|--------|
| Size             | Н | 2000mr |
|                  | W | 1800mr |
| Weight           |   | 8.5kg  |