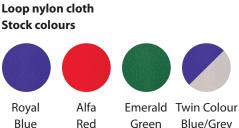

## These popular lightweight display systems are now available with black or grey trim

Lightweight folding panel system – a six panel system weighs only 7.5kg. 600 x 900mm panels are PVC framed in a choice of black or grey. Top and bottom panels are linked with flexible hinging, and clip on top of each other for easy assembly. Available in a 6, 7, 8 and 10 panel configuration with a range optional carry bags and header panels. All panels are double sided with a choice of loop nylon